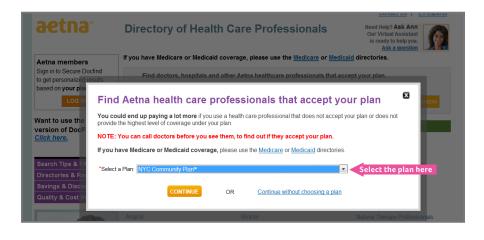

## To find NYC Community Plan Referred doctors, hospitals and facilities in your area, follow these DocFind steps:

#### 1. Go to www.aetna.com.

- If you're an Aetna member, log in to your secure Aetna Navigator<sup>®</sup> member website.
- If you're not an Aetna member, click "Find a Doctor" then select the option to search our public provider directory.
- 2. Once on DocFind, you can search by provider type "Doctors (Primary Care)" or simply by entering their name and your location in the open search box.
  - If using the open search box, enter the location information in the "Where?" box.
  - Choose "NYC Community Plan" in the "Select a Plan" drop-down box.
- 3. In the search results, look for "NYC Community Network Referred Providers" under the provider's specialty. If "NYC Community Network Referred Providers" doesn't appear under the provider's name, that doctor is not a Referred provider.
  - You can also check the doctor's detail page by clicking their name and then checking for "NYC Community Network Referred Providers" under "Specialized Training & Programs" information.
  - To limit your results to just those providers who are Referred, please select the NYC Community Network Referred Providers option under "Specialized Training & Programs" on the left side of the search results page.